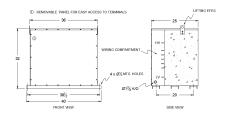

## **OFFICIAL QUOTE**

#### BA112H-M/EP





# BA112H-M/EP

\$19,709.00 CAD

**SKU:** f010ff796030

**Categories:** Encapsulated Isolation Transformer

## SCHEMATIC/DIAGRAM AND DIMENSION PICTURES





#### **PRODUCT SPECIFICATIONS**

| Weight              | 1365 lbs       |
|---------------------|----------------|
| Phases              | 3              |
| kVA                 | 112.5          |
| Connection          | 3Ph-DY-5T-SD   |
| Primary Voltage     | 480            |
| Primary Max Current | <u>135.3A</u>  |
| Primary Markings    | <u>H1-H2-3</u> |
| Primary Terminals   | 300MCM-6       |



## **OFFICIAL QUOTE**

#### BA112H-M/EP



| Secondary Voltage          | <u>208Y/120</u>                                                                      |
|----------------------------|--------------------------------------------------------------------------------------|
| Secondary Max Current      | 312.3A