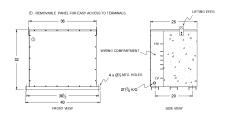

### SCHEMATIC/DIAGRAM AND DIMENSION PICTURES

#### **PRODUCT SPECIFICATIONS**

| Weight     | 1365 lbs            |
|------------|---------------------|
| Phases     | 3                   |
| kVA        | 112.5               |
| Connection | <u>3Ph-DY-5T-SD</u> |

#### BA112H-F/EP

| Primary Voltage            | 480                                                                                  |
|----------------------------|--------------------------------------------------------------------------------------|
| Primary Max Current        | <u>135.3A</u>                                                                        |
| Primary Markings           | <u>H1-H2-3</u>                                                                       |
| Primary Terminals          | 300MCM-6                                                                             |
| Secondary Voltage          | 380Y/220                                                                             |
| Secondary Max Current      | <u>170.9A</u>                                                                        |
| Secondary Markings         | <u>X0-X1-X2-X3</u>                                                                   |
| Secondary Terminals        | 300MCM-6                                                                             |
| Primary Taps               | <u>+/- 2 x 2.5%</u>                                                                  |
| Conductor Material         | <u>Aluminum</u>                                                                      |
| Temperatue Rise            | 130°C                                                                                |
| Insuation Class            | 200°C                                                                                |
| BIL (Insulation) Level     | <u>10kV</u>                                                                          |
| Efficiency                 | N/A                                                                                  |
| Impedance                  | 1.5 - 3.5%                                                                           |
| Sound (db)                 | <u>50</u>                                                                            |
| Enclosure Type             | NEMA 3R Indoor                                                                       |
| Enclosure                  | E3R-3PEP-8                                                                           |
| Finish                     | Polyster Powder Coat – ANSI/ASA 61 Grey                                              |
| Standards & Certifications | CSA Certified File No. LR34493, UL Listed File No. E108255, ISO 9001:2015 Registered |