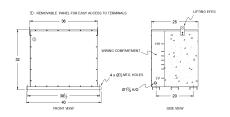

### SCHEMATIC/DIAGRAM AND DIMENSION PICTURES

#### **PRODUCT SPECIFICATIONS**

| Weight     | 1365 lbs            |
|------------|---------------------|
| Phases     | 3                   |
| kVA        | 112.5               |
| Connection | <u>3Ph-DY-5T-SD</u> |

#### BA112H-F/EP

| Primary Voltage            | 480                                                                                  |
|----------------------------|--------------------------------------------------------------------------------------|
| Primary Max Current        | <u>135.3A</u>                                                                        |
| Primary Markings           | <u>H1-H2-3</u>                                                                       |
| Primary Terminals          | 300MCM-6                                                                             |
| Secondary Voltage          | 380Y/220                                                                             |
| Secondary Max Current      | 170.9A                                                                               |
| Secondary Markings         | <u>X0-X1-X2-X3</u>                                                                   |
| Secondary Terminals        | 300MCM-6                                                                             |
| Primary Taps               | <u>+/- 2 x 2.5%</u>                                                                  |
| Conductor Material         | <u>Aluminum</u>                                                                      |
| Temperatue Rise            | 130°C                                                                                |
| Insuation Class            | 200°C                                                                                |
| BIL (Insulation) Level     | 10kV                                                                                 |
| Efficiency                 | N/A                                                                                  |
| Impedance                  | <u>1.5 - 3.5%</u>                                                                    |
| Sound (db)                 | <u>50</u>                                                                            |
| Enclosure Type             | NEMA 3R Indoor                                                                       |
| Enclosure                  | E3R-3PEP-8                                                                           |
| Finish                     | Polyster Powder Coat – ANSI/ASA 61 Grey                                              |
| Standards & Certifications | CSA Certified File No. LR34493, UL Listed File No. E108255, ISO 9001:2015 Registered |