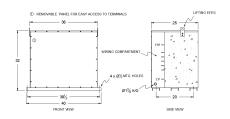

# SCHEMATIC/DIAGRAM AND DIMENSION PICTURES

#### **PRODUCT SPECIFICATIONS**

| Weight     | 1365 lbs            |
|------------|---------------------|
| Phases     | 3                   |
| kVA        | 112.5               |
| Connection | <u>3Ph-DY-5T-SD</u> |

#### BA112H-F/EP

| Primary Voltage            | 480                                                                                  |
|----------------------------|--------------------------------------------------------------------------------------|
| Primary Max Current        | <u>135.3A</u>                                                                        |
| Primary Markings           | <u>H1-H2-3</u>                                                                       |
| Primary Terminals          | 300MCM-6                                                                             |
| Secondary Voltage          | 380Y/220                                                                             |
| Secondary Max Current      | 170.9A                                                                               |
| Secondary Markings         | <u>X0-X1-X2-X3</u>                                                                   |
| Secondary Terminals        | 300MCM-6                                                                             |
| Primary Taps               | <u>+/- 2 x 2.5%</u>                                                                  |
| Conductor Material         | <u>Aluminum</u>                                                                      |
| Temperatue Rise            | 130°C                                                                                |
| Insuation Class            | 200°C                                                                                |
| BIL (Insulation) Level     | <u>10kV</u>                                                                          |
| Efficiency                 | N/A                                                                                  |
| Impedance                  | <u>1.5 - 3.5%</u>                                                                    |
| Sound (db)                 | <u>50</u>                                                                            |
| Enclosure Type             | NEMA 3R Indoor                                                                       |
| Enclosure                  | <u>E3R-3PEP-8</u>                                                                    |
| Finish                     | Polyster Powder Coat – ANSI/ASA 61 Grey                                              |
| Standards & Certifications | CSA Certified File No. LR34493, UL Listed File No. E108255, ISO 9001:2015 Registered |