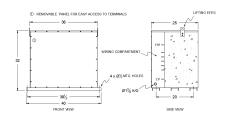

# SCHEMATIC/DIAGRAM AND DIMENSION PICTURES

#### **PRODUCT SPECIFICATIONS**

| Weight     | 1365 lbs            |
|------------|---------------------|
| Phases     | 3                   |
| kVA        | 112.5               |
| Connection | <u>3Ph-DY-5T-SD</u> |

#### BA112H-F/EP

| Primary Voltage            | 480                                                                                  |
|----------------------------|--------------------------------------------------------------------------------------|
| Primary Max Current        | <u>135.3A</u>                                                                        |
| Primary Markings           | <u>H1-H2-3</u>                                                                       |
| Primary Terminals          | 300MCM-6                                                                             |
| Secondary Voltage          | 380Y/220                                                                             |
| Secondary Max Current      | 170.9A                                                                               |
| Secondary Markings         | <u>X0-X1-X2-X3</u>                                                                   |
| Secondary Terminals        | 300MCM-6                                                                             |
| Primary Taps               | <u>+/- 2 x 2.5%</u>                                                                  |
| Conductor Material         | <u>Aluminum</u>                                                                      |
| Temperatue Rise            | 130°C                                                                                |
| Insuation Class            | 200°C                                                                                |
| BIL (Insulation) Level     | 10kV                                                                                 |
| Efficiency                 | N/A                                                                                  |
| Impedance                  | <u>1.5 - 3.5%</u>                                                                    |
| Sound (db)                 | <u>50</u>                                                                            |
| Enclosure Type             | NEMA 3R Indoor                                                                       |
| Enclosure                  | E3R-3PEP-8                                                                           |
| Finish                     | Polyster Powder Coat – ANSI/ASA 61 Grey                                              |
| Standards & Certifications | CSA Certified File No. LR34493, UL Listed File No. E108255, ISO 9001:2015 Registered |