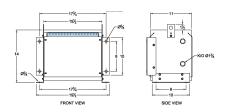

#### **SCHEMATIC/DIAGRAM AND DIMENSION PICTURES**

Three Phase Autotransformer with a capacity of 9kVA, transforming 550Y Volts to 110Y Volts