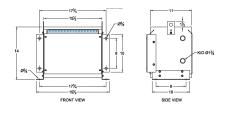

#### **SCHEMATIC/DIAGRAM AND DIMENSION PICTURES**

Three Phase Autotransformer with a capacity of 9kVA, transforming 460Y Volts to 230Y Volts