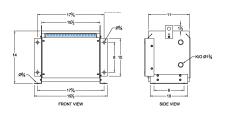

#### **SCHEMATIC/DIAGRAM AND DIMENSION PICTURES**

Three Phase Autotransformer with a capacity of 9kVA, transforming 380Y Volts to 200Y Volts