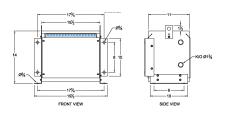

#### **SCHEMATIC/DIAGRAM AND DIMENSION PICTURES**

Three Phase Autotransformer with a capacity of 9kVA, transforming 277Y Volts to 115Y Volts