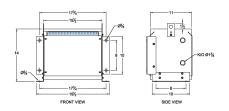

#### **SCHEMATIC/DIAGRAM AND DIMENSION PICTURES**

Three Phase Autotransformer with a capacity of 9kVA, transforming 230Y Volts to 416Y Volts