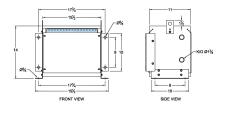

### **SCHEMATIC/DIAGRAM AND DIMENSION PICTURES**

Three Phase Autotransformer with a capacity of 9kVA, transforming 220Y Volts to 550Y Volts