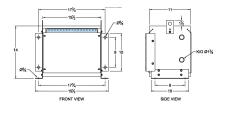

#### **SCHEMATIC/DIAGRAM AND DIMENSION PICTURES**

Three Phase Autotransformer with a capacity of 9kVA, transforming 115Y Volts to 240Y Volts