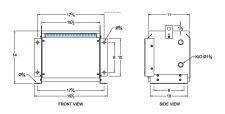

#### **SCHEMATIC/DIAGRAM AND DIMENSION PICTURES**

Three Phase Autotransformer with a capacity of 9kVA, transforming 110Y Volts to 600Y Volts