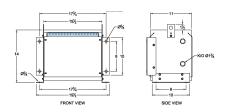

#### **SCHEMATIC/DIAGRAM AND DIMENSION PICTURES**

Three Phase Autotransformer with a capacity of 9kVA, transforming 110Y Volts to 550Y Volts