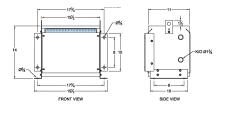

#### **SCHEMATIC/DIAGRAM AND DIMENSION PICTURES**

Three Phase Autotransformer with a capacity of 9kVA, transforming 110Y Volts to 416Y Volts