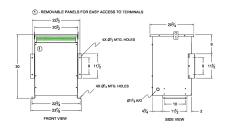

#### **SCHEMATIC/DIAGRAM AND DIMENSION PICTURES**

Three Phase Autotransformer with a capacity of 75kVA, transforming 440Y Volts to 220Y Volts