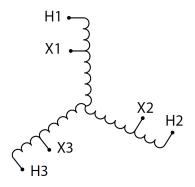

#### **SCHEMATIC/DIAGRAM AND DIMENSION PICTURES**

Three Phase Autotransformer with a capacity of 75kVA, transforming 440Y Volts to 220Y Volts

#### **PRODUCT SPECIFICATIONS**

| Weight                     | 290 lbs                                                                              |
|----------------------------|--------------------------------------------------------------------------------------|
| Phases                     | <u>3</u>                                                                             |
| kVA                        | <u>75</u>                                                                            |
| Connection                 | 3PhA-NT-1                                                                            |
| Primary Voltage            | 440                                                                                  |
| Primary Max Current        | 98.4A                                                                                |
| Primary Markings           | H1-H2-H3                                                                             |
| Primary Terminals          | #2/0-6 AWG                                                                           |
| Secondary Voltage          | 220                                                                                  |
| Secondary Max Current      | 196.8A                                                                               |
| Secondary Markings         | <u>X1-X2-X3</u>                                                                      |
| Secondary Terminals        | 600MCM-2                                                                             |
| Primary Taps               | N/A                                                                                  |
| Conductor Material         | Copper                                                                               |
| Insulation Class           | 220°C (Class H)                                                                      |
| BIL (Insulation) Level     | <u>10kV</u>                                                                          |
| Efficiency (@35% Load) %   | N/A                                                                                  |
| Impedance Range            | 1.5 - 3.5%                                                                           |
| Sound (db)                 | <u>45</u>                                                                            |
| Enclosure Type             | NEMA 3R Indoor                                                                       |
| Enclosure Size             | <u>E3R-6</u>                                                                         |
| Finish/Colour              | Polyester Powder Coat - ANSI/ASA 61 Grey                                             |
| Standards & Certifications | CSA Certified File No. LR34493, UL Listed File No. E108255, ISO 9001:2015 Registered |