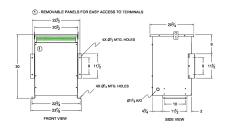

#### **SCHEMATIC/DIAGRAM AND DIMENSION PICTURES**

Three Phase Autotransformer with a capacity of 75kVA, transforming 400Y Volts to 240Y Volts