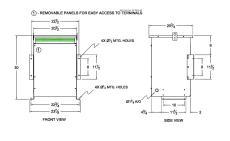

#### **SCHEMATIC/DIAGRAM AND DIMENSION PICTURES**

Three Phase Autotransformer with a capacity of 75kVA, transforming 220Y Volts to 600Y Volts