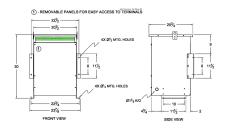

#### **SCHEMATIC/DIAGRAM AND DIMENSION PICTURES**

Three Phase Autotransformer with a capacity of 75kVA, transforming 220Y Volts to 600Y Volts