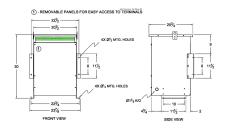

#### **SCHEMATIC/DIAGRAM AND DIMENSION PICTURES**

Three Phase Autotransformer with a capacity of 75kVA, transforming 220Y Volts to 600Y Volts