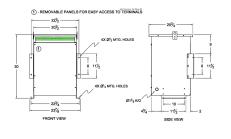

#### **SCHEMATIC/DIAGRAM AND DIMENSION PICTURES**

Three Phase Autotransformer with a capacity of 75kVA, transforming 220Y Volts to 550Y Volts