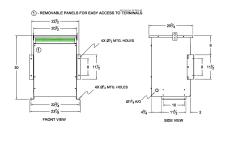

### **SCHEMATIC/DIAGRAM AND DIMENSION PICTURES**

Three Phase Autotransformer with a capacity of 75kVA, transforming 220Y Volts to 416Y Volts