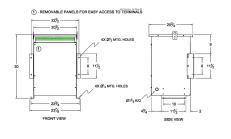

#### **SCHEMATIC/DIAGRAM AND DIMENSION PICTURES**

Three Phase Autotransformer with a capacity of 75kVA, transforming 220Y Volts to 416Y Volts