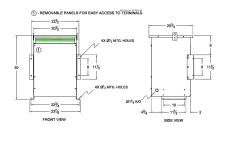

#### **SCHEMATIC/DIAGRAM AND DIMENSION PICTURES**

Three Phase Autotransformer with a capacity of 75kVA, transforming 220Y Volts to 415Y Volts