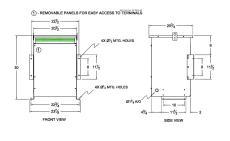

#### **SCHEMATIC/DIAGRAM AND DIMENSION PICTURES**

Three Phase Autotransformer with a capacity of 75kVA, transforming 220Y Volts to 415Y Volts