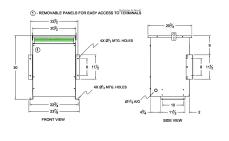

#### **SCHEMATIC/DIAGRAM AND DIMENSION PICTURES**

Three Phase Autotransformer with a capacity of 75kVA, transforming 220Y Volts to 380Y Volts