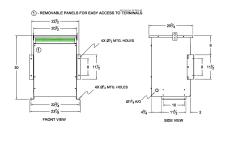

#### **SCHEMATIC/DIAGRAM AND DIMENSION PICTURES**

Three Phase Autotransformer with a capacity of 75kVA, transforming 220Y Volts to 347Y Volts