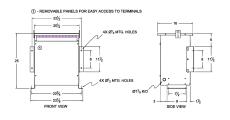

#### **SCHEMATIC/DIAGRAM AND DIMENSION PICTURES**

Three Phase Autotransformer with a capacity of 75kVA, transforming 220Y Volts to 277Y Volts