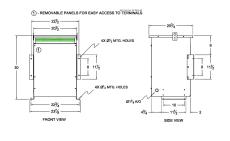

#### SCHEMATIC/DIAGRAM AND DIMENSION PICTURES

Three Phase Autotransformer with a capacity of 75kVA, transforming 220Y Volts to 115Y Volts