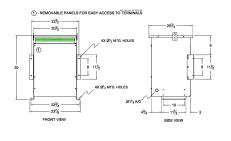

#### **SCHEMATIC/DIAGRAM AND DIMENSION PICTURES**

Three Phase Autotransformer with a capacity of 75kVA, transforming 208Y Volts to 600Y Volts