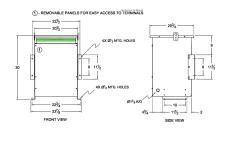

#### **SCHEMATIC/DIAGRAM AND DIMENSION PICTURES**

Three Phase Autotransformer with a capacity of 75kVA, transforming 208Y Volts to 600Y Volts