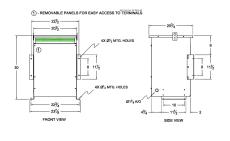

#### **SCHEMATIC/DIAGRAM AND DIMENSION PICTURES**

Three Phase Autotransformer with a capacity of 75kVA, transforming 208Y Volts to 416Y Volts