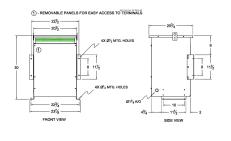

#### **SCHEMATIC/DIAGRAM AND DIMENSION PICTURES**

Three Phase Autotransformer with a capacity of 75kVA, transforming 208Y Volts to 380Y Volts