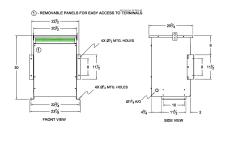

#### **SCHEMATIC/DIAGRAM AND DIMENSION PICTURES**

Three Phase Autotransformer with a capacity of 75kVA, transforming 208Y Volts to 380Y Volts