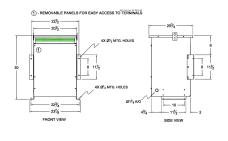

#### **SCHEMATIC/DIAGRAM AND DIMENSION PICTURES**

Three Phase Autotransformer with a capacity of 75kVA, transforming 208Y Volts to 380Y Volts