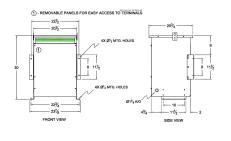

#### SCHEMATIC/DIAGRAM AND DIMENSION PICTURES

Three Phase Autotransformer with a capacity of 75kVA, transforming 208Y Volts to 115Y Volts