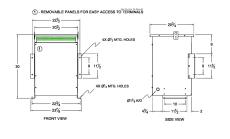

#### **SCHEMATIC/DIAGRAM AND DIMENSION PICTURES**

Three Phase Autotransformer with a capacity of 75kVA, transforming 200Y Volts to 416Y Volts