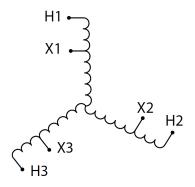

#### **SCHEMATIC/DIAGRAM AND DIMENSION PICTURES**

Three Phase Autotransformer with a capacity of 75kVA, transforming 200Y Volts to 416Y Volts

#### PRODUCT SPECIFICATIONS

| PRODUCT SPECIFICATIONS     |                                                                                      |
|----------------------------|--------------------------------------------------------------------------------------|
| Weight                     | 303 lbs                                                                              |
| Phases                     | <u>3</u>                                                                             |
| kVA                        | <u>75</u>                                                                            |
| Connection                 | <u>3PhA-NT-1</u>                                                                     |
| Primary Voltage            | 200                                                                                  |
| Primary Max Current        | 216.5A                                                                               |
| Primary Markings           | <u>X1-X2-X3</u>                                                                      |
| Primary Terminals          | 600MCM-2                                                                             |
| Secondary Voltage          | 416                                                                                  |
| Secondary Max Current      | <u>104.1A</u>                                                                        |
| Secondary Markings         | H1-H2-H3                                                                             |
| Secondary Terminals        | #2/0-6 AWG                                                                           |
| Primary Taps               | N/A                                                                                  |
| Conductor Material         | <u>Copper</u>                                                                        |
| Insulation Class           | 220°C (Class H)                                                                      |
| BIL (Insulation) Level     | <u>10kV</u>                                                                          |
| Efficiency (@35% Load) %   | N/A                                                                                  |
| Impedance Range            | 1.5 - 3.5%                                                                           |
| Sound (db)                 | <u>45</u>                                                                            |
| Enclosure Type             | NEMA 3R Indoor                                                                       |
| Enclosure Size             | <u>E3R-6</u>                                                                         |
| Finish/Colour              | Polyester Powder Coat - ANSI/ASA 61 Grey                                             |
| Standards & Certifications | CSA Certified File No. LR34493, UL Listed File No. E108255, ISO 9001:2015 Registered |