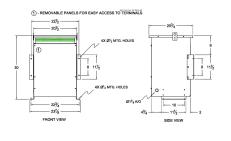

### **SCHEMATIC/DIAGRAM AND DIMENSION PICTURES**

Three Phase Autotransformer with a capacity of 75kVA, transforming 200Y Volts to 415Y Volts