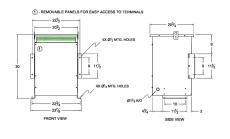

#### **SCHEMATIC/DIAGRAM AND DIMENSION PICTURES**

Three Phase Autotransformer with a capacity of 75kVA, transforming 200Y Volts to 415Y Volts