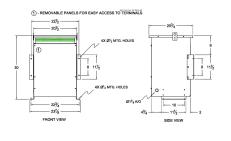

#### **SCHEMATIC/DIAGRAM AND DIMENSION PICTURES**

Three Phase Autotransformer with a capacity of 75kVA, transforming 200Y Volts to 415Y Volts