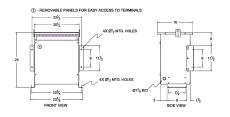

#### **SCHEMATIC/DIAGRAM AND DIMENSION PICTURES**

Three Phase Autotransformer with a capacity of 75kVA, transforming 200Y Volts to 240Y Volts