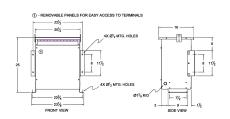

#### **SCHEMATIC/DIAGRAM AND DIMENSION PICTURES**

Three Phase Autotransformer with a capacity of 75kVA, transforming 200Y Volts to 240Y Volts