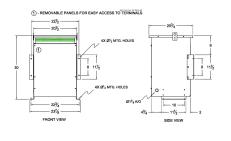

#### **SCHEMATIC/DIAGRAM AND DIMENSION PICTURES**

Three Phase Autotransformer with a capacity of 75kVA, transforming 120Y Volts to 220Y Volts