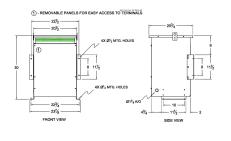

### SCHEMATIC/DIAGRAM AND DIMENSION PICTURES

Three Phase Autotransformer with a capacity of 75kVA, transforming 115Y Volts to 220Y Volts