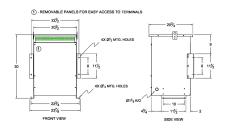

#### **SCHEMATIC/DIAGRAM AND DIMENSION PICTURES**

Three Phase Autotransformer with a capacity of 75kVA, transforming 115Y Volts to 220Y Volts