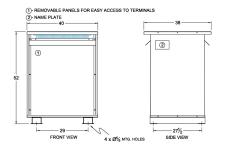

#### **SCHEMATIC/DIAGRAM AND DIMENSION PICTURES**

Three Phase Autotransformer with a capacity of 750kVA, transforming 600Y Volts to 416Y Volts