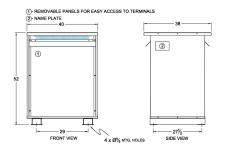

#### **SCHEMATIC/DIAGRAM AND DIMENSION PICTURES**

Three Phase Autotransformer with a capacity of 750kVA, transforming 575Y Volts to 415Y Volts