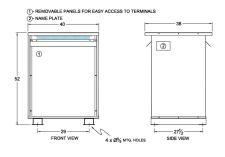

#### **SCHEMATIC/DIAGRAM AND DIMENSION PICTURES**

Three Phase Autotransformer with a capacity of 750kVA, transforming 575Y Volts to 415Y Volts