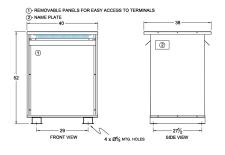

#### **SCHEMATIC/DIAGRAM AND DIMENSION PICTURES**

Three Phase Autotransformer with a capacity of 750kVA, transforming 416Y Volts to 575Y Volts