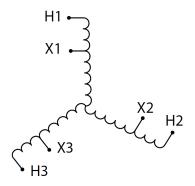

#### PRODUCT SPECIFICATIONS

| PRODUCT SPECIFICATIONS     |                                                                                      |
|----------------------------|--------------------------------------------------------------------------------------|
| Weight                     | 3605 lbs                                                                             |
| Phases                     | <u>3</u>                                                                             |
| kVA                        | <u>750</u>                                                                           |
| Connection                 | <u>3PhA-NT-1</u>                                                                     |
| Primary Voltage            | 416                                                                                  |
| Primary Max Current        | 1040.9A                                                                              |
| Primary Markings           | H1-H2-H3                                                                             |
| Primary Terminals          | <u>Pads</u>                                                                          |
| Secondary Voltage          | 115                                                                                  |
| Secondary Max Current      | 3765.3A                                                                              |
| Secondary Markings         | <u>X1-X2-X3</u>                                                                      |
| Secondary Terminals        | <u>Pads</u>                                                                          |
| Primary Taps               | N/A                                                                                  |
| Conductor Material         | Aluminum                                                                             |
| Insulation Class           | 220°C (Class H)                                                                      |
| BIL (Insulation) Level     | <u>10kV</u>                                                                          |
| Efficiency (@35% Load) %   | N/A                                                                                  |
| Impedance Range            | 2.5 - 4.5%                                                                           |
| Sound (db)                 | <u>62</u>                                                                            |
| Enclosure Type             | NEMA 3R Indoor                                                                       |
| Enclosure Size             | E3R-11                                                                               |
| Finish/Colour              | Polyester Powder Coat - ANSI/ASA 61 Grey                                             |
| Standards & Certifications | CSA Certified File No. LR34493, UL Listed File No. E108255, ISO 9001:2015 Registered |