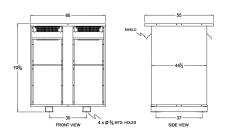

#### **SCHEMATIC/DIAGRAM AND DIMENSION PICTURES**

Three Phase Autotransformer with a capacity of 750kVA, transforming 416Y Volts to 115Y Volts